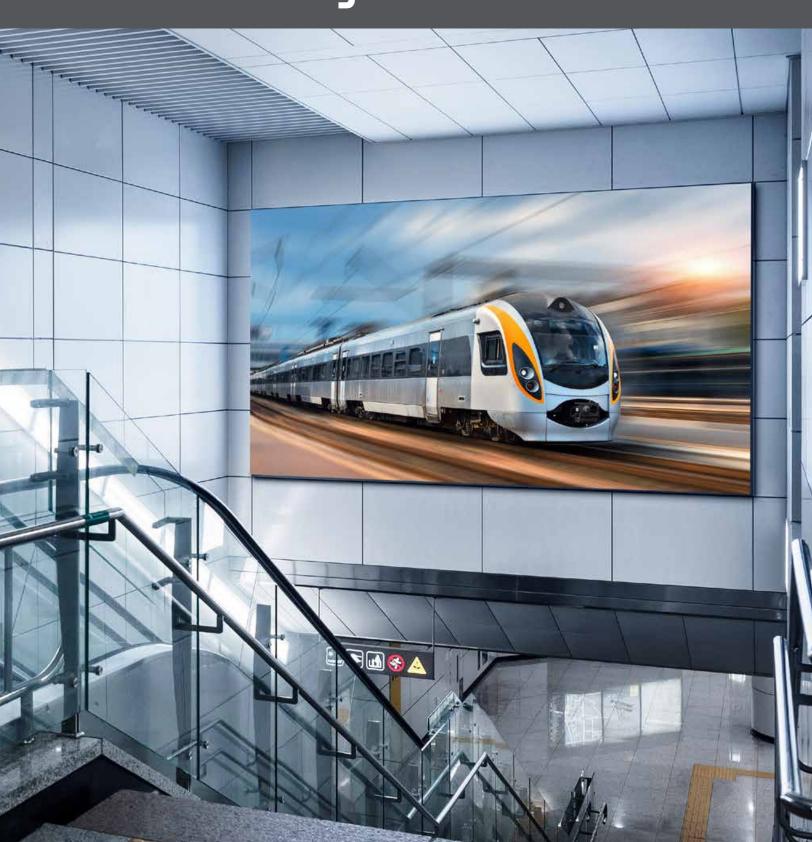

## SEAMLESS KITTED dVLED Mounting Systems

for Abjen Acclaim Series

# SEAMLESS KITTED dVLED Mounting Systems for Absen Acclaim Series

Peerless-AV's SEAMLESS Kitted Flat dvLED Mounting Systems were designed exclusively for Absen's Acclaim Series.

With over 75 years of audio visual manufacturing experience, Peerless-AV® is a name you can trust.