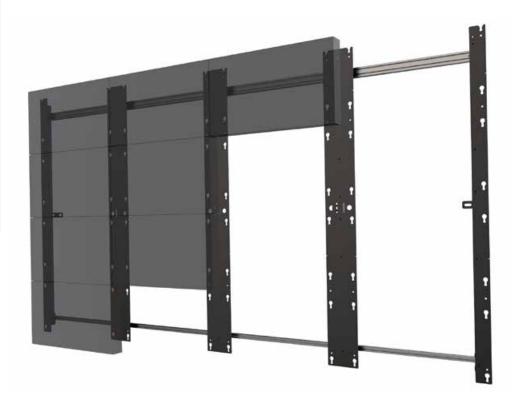

#### **HEIGHT ADJUSTMENT**

Overcomes installation irregularities to assure the dvLED pixels are aligned

#### **DEPTH ADJUSTMENT**

The entire mount creates one flat plane, regardless of wall imperfections

#### LIGHTWEIGHT DESIGN

Aluminum frame is easier to install and minimizes the wall load

#### QUICK ASSEMBLY

Predetermined adaptor rail locations speed up the assembly and minimize the errors

#### **MODULAR DESIGN**

Unlimited video wall display configurations available

#### PRECISION ENGINEERING

Tight tolerances and wall plate spacers assure the cabinets are properly positioned

dvLED MOUNTING SYSTEMS
COMPATIBILITY CHART

10" HD 137.5" H

220" HD

Acclaim 3.8

| Absen models                | ACCLAIM 1.2   | ACCLAIM 1.5     | ACCLAIM 1.9     | ACCLAIM 2.5     | ACCLAIM 3.8     |
|-----------------------------|---------------|-----------------|-----------------|-----------------|-----------------|
| FHD MOUNTING CONFIGURATIONS | DS-LEDA27-4X4 | DS-LEDA27-5X5   | DS-LEDA27-6X6   | DS-LEDA27-8X8   | DS-LEDA27-12X12 |
| UHD MOUNTING CONFIGURATIONS | DS-LEDA27-8X8 | DS-LEDA27-10X10 | DS-LEDA27-12X12 | DS-LEDA27-16X16 | DS-LEDA27-24X24 |